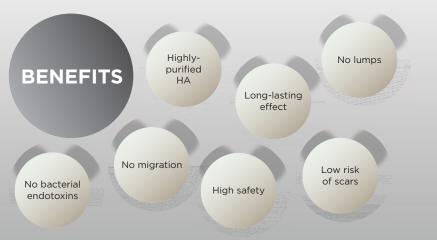

# CRYSTAL

Koru Pharma presents CRYSTAL Fillers which are made of highly purified non-animal origin hyaluronic acid. CRYSTAL Fillers are specifically designed for correction of wrinkles, volume restoration and the skin elasticity improvement.

For reducing pain and discomfort during the procedure CRYSTAL Fillers contain lidocaine.